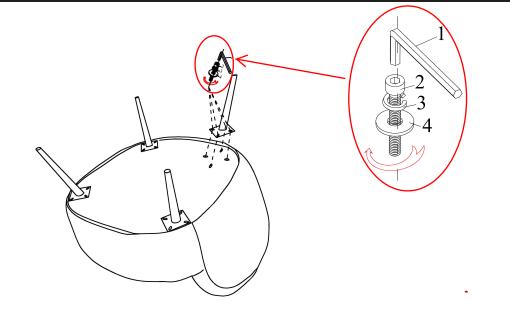

THANK YOU FOR YOUR PURCHASE!

### PARTS AND HARDWARE.

### **PARTS LIST**

| No. | DESCRIPTION | IMAGE | Q'TY |
|-----|-------------|-------|------|
| P1  | BODY        |       | 1    |
| P2  | METAL LEGS  |       | 4    |

#### **HARDWARE LIST**

| No. | DESCRIPTION          | IMAGE | Q'TY |
|-----|----------------------|-------|------|
| H1  | BOLT (Ø5/16 x 25 MM) |       | 16   |
| H2  | SPRING WASHER Ø5/16  | 9     | 16   |
| НЗ  | FLAT WASHER Ø5/16    | 0     | 16   |
| H4  | ALLEN KEY            |       | 1    |

### NOTES.

Thank you for purchasing this quality product! Be sure to check all packing material carefully for small part that may have come loose inside the carton during shipping.

**CAUTION:** The item is heavy, assembly should be performed by two people.

## STEP 1.



## STEP 2.