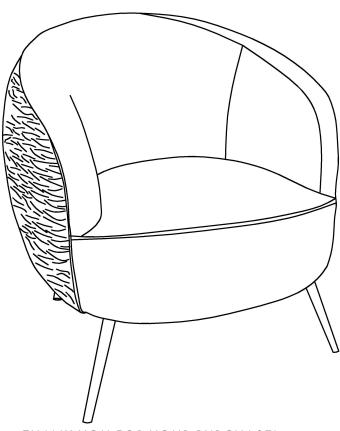

### **PARTS LIST**

| No. | DESCRIPTION | IMAGE | Q'TY |
|-----|-------------|-------|------|
| P1  | BODY        |       | 1    |
| P2  | METAL LEGS  |       | 4    |