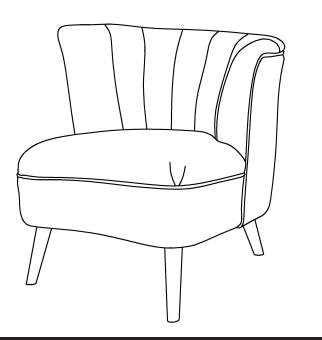

#### **PARTS LIST**

| No. | DESCRIPTION | IMAGE | Q'TY |
|-----|-------------|-------|------|
| P1  | BODY        |       | 1    |
| P2  | METAL LEGS  |       | 4    |