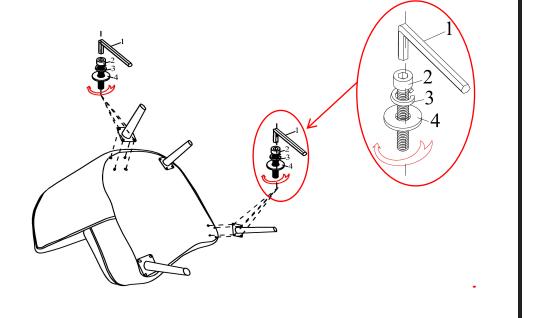

THANK YOU FOR YOUR PURCHASE!

### PARTS AND HARDWARE.

#### **PARTS LIST**

| No. | DESCRIPTION | IMAGE | Q'TY |
|-----|-------------|-------|------|
| P1  | BODY        |       | 1    |
| P2  | METAL LEGS  |       | 4    |

#### **HARDWARE LIST**

| No. | DESCRIPTION          | IMAGE | Q'TY |
|-----|----------------------|-------|------|
| H1  | BOLT (Ø5/16 x 25 MM) |       | 16   |
| H2  | SPRING WASHER Ø5/16  | 9     | 16   |
| НЗ  | FLAT WASHER Ø5/16    | 0     | 16   |
| H4  | ALLEN KEY            |       | 1    |

### NOTES.

Thank you for purchasing this quality product! Be sure to check all packing material carefully for small part that may have come loose inside the carton during shipping.

**CAUTION:** The item is heavy, assembly should be performed by two people.

## STEP 1.



## STEP 2.