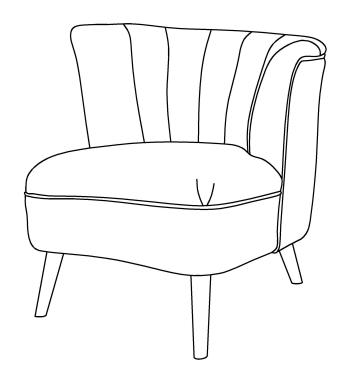

#### **PARTS LIST**

| No. | DESCRIPTION | IMAGE | Q'TY |
|-----|-------------|-------|------|
| P1  | BODY        |       | 1    |
| P2  | METAL LEGS  |       | 4    |