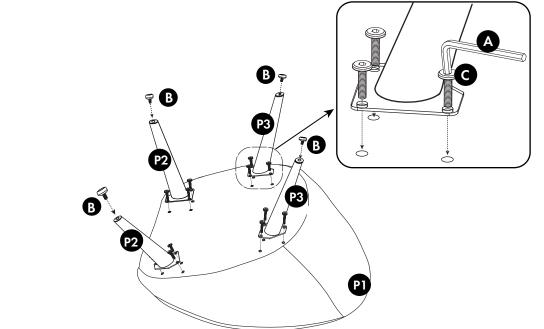

JW-1001-16



THANK YOU FOR YOUR PURCHASE!

## PARTS AND HARDWARE.

### **PARTS LIST**

| No. | DESCRIPTION | IMAGE | Q'TY |
|-----|-------------|-------|------|
| P1  | BODY        |       | 1    |
| P2  | WOOD LEGS   |       | 2    |
| Р3  | WOOD LEGS   |       | 2    |

#### **HARDWARE LIST**

| No. | DESCRIPTION            | IMAGE | Q'TY |
|-----|------------------------|-------|------|
| А   | BOLT (Ø5/16 x 25 MM)   |       | 12   |
| В   | ADIUSTABLE HEIGHT FEET |       | 4    |
| С   | ALLEN KEY              |       | 1    |

## NOTES.

Thank you for purchasing this quality product! Be sure to check all packing material carefully for small part that may have come loose inside the carton during shipping.

**CAUTION:** The item is heavy, assembly should be performed by two people.





STEP 2.