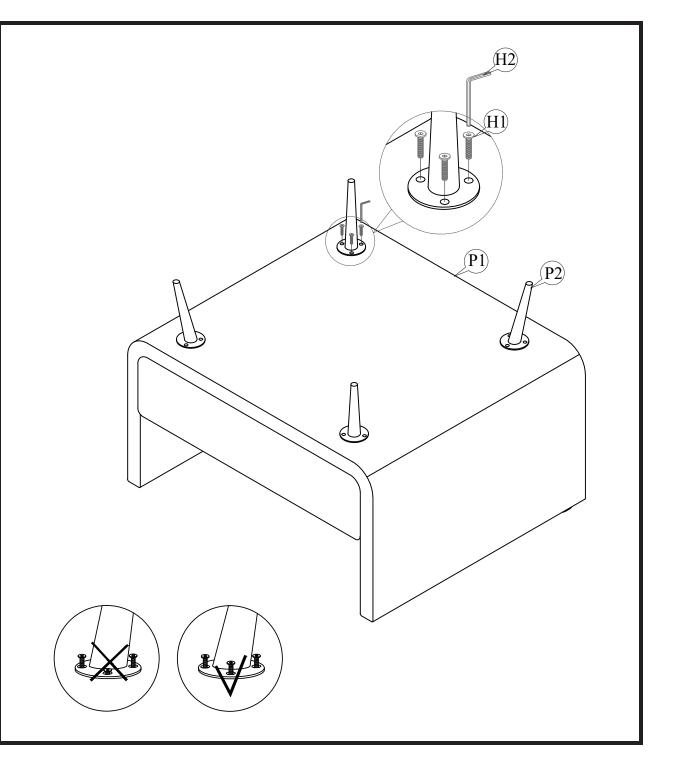

#### **PARTS LIST**

| No. | DESCRIPTION | IMAGE | Q'TY |
|-----|-------------|-------|------|
| P1  | BODY        |       | 1    |
| P2  | METAL LEGS  |       | 4    |

#### HARDWARE LIST

| No. | DESCRIPTION        | IMAGE | Q'TY |
|-----|--------------------|-------|------|
| H1  | BOLT (M6 x 30MM)   |       | 12   |
| H2  | ALLEN KEY 4MMx60MM |       | 1    |
|     |                    |       |      |
|     |                    |       |      |
|     |                    |       |      |
|     |                    |       |      |