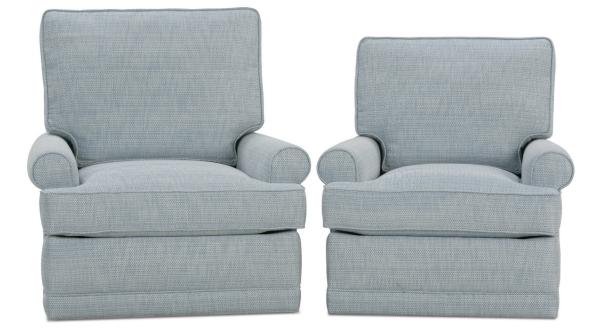

## **Sully Swivel Glider**

Shown in fabric 18272-34.

P141-007 Swivel Glider L36 x D37 x H39 cm: L91 x D94 x H99 P140-007 Swivel Glider L32 x D37 x H36 cm: L81 x D94 x H91

Seat Height: 20" Seat Depth: 21" Arm Height: 23" Width Between Arms 23" Seat Height: 20" Seat Depth: 21" Arm Height: 23" Width Between Arms 20"

| Standard Features                   | P141-007 | P140-007 |
|-------------------------------------|----------|----------|
| Loose Pillow Back                   | ✓        | 1        |
| Suspension System                   | sinuous  | sinuous  |
| Classic Cushion                     | ✓        | 1        |
| Options - See Price List for Prices |          |          |
| Cloud Cushion                       | ✓        | 1        |
| Classic XF Cushion                  | ✓        | 1        |
| Luxe Cushion                        | ✓        | 1        |
| Contrast Welt                       | 1        | 1        |
| Fitted Arm Covers                   | ✓        | 1        |