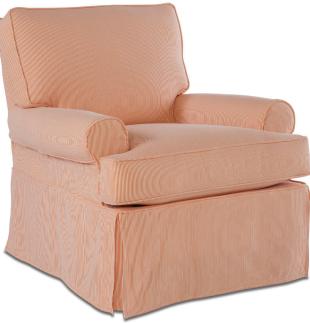

## Sophie

G921-000 Swivel Glider: L33 x D37 x H35 cm: L84 x D94 x H89 Seat Height: 21" Seat Depth: 21" Arm Height: 25" Width Between Arms: 20"

(G921S-SCO Slipcover Only)

G922-007 Swivel Glider: L36 x D38 x H38 cm: L91 x D97 x H97 Seat Height: 21" Seat Depth: 21" Arm Height: 25" Width Bewteen Arms: 23"

## (G921-SCO-005 Slipcover Only)

This style series features a slipcover over an upholstered muslin base.

| Standard Features                   | G921-000              | G921-005 | G922-007 |
|-------------------------------------|-----------------------|----------|----------|
| Loose Pillow Back                   | ✓                     | 1        | 1        |
| Suspension System                   | sinuous               | sinuous  | sinuous  |
| Luxe Cushion                        | ✓                     | 1        |          |
| Options - See Price List for Prices |                       |          |          |
| Contrast Welt                       | <ul> <li>✓</li> </ul> | 1        | 1        |
| Fitted Arm Covers                   | N/A                   | N/A      | N/A      |
| Cloud Cushion                       | 1                     | 1        | 1        |