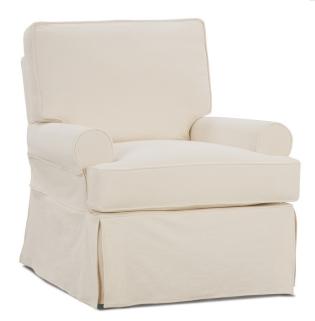

## Sophie

G921-000 Swivel Glider: L33 x D37 x H35 cm: L84 x D94 x H89 Seat Height: 21" Seat Depth: 21" Arm Height: 25" Width Between Arms: 20"

(G921S-SCO Slipcover Only)

G922-007 Swivel Glider: L36 x D38 x H38 cm: L91 x D97 x H97 Seat Height: 21" Seat Depth: 21" Arm Height: 25" Width Bewteen Arms: 23"

## (G921-SCO-005 Slipcover Only)

This style series features a slipcover over an upholstered muslin base.

| Standard Features                   | G921-000              | G921-005 | G922-007 |
|-------------------------------------|-----------------------|----------|----------|
| Loose Pillow Back                   | ✓                     | 1        | 1        |
| Suspension System                   | sinuous               | sinuous  | sinuous  |
| Luxe Cushion                        | ✓                     | 1        |          |
| Options - See Price List for Prices |                       |          |          |
| Contrast Welt                       | <ul> <li>✓</li> </ul> | 1        | 1        |
| Fitted Arm Covers                   | N/A                   | N/A      | N/A      |
| Cloud Cushion                       | 1                     | 1        | 1        |