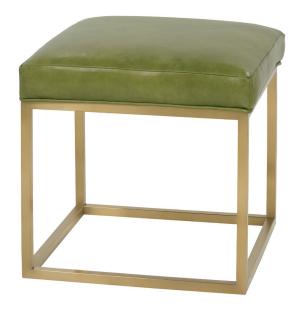

## Percy - Leather

Shown in leather KL-201-36. Gold Finish.

Shown in leather KL-201-36. Rubbed Bronze Finish.

N980-L-005 Cube Ottoman: L21 x D21 x H20 cm: L53 x D53 x H51

AVAIILABLE FINISHES
Gold Base (shown above left)
Rubbed Bronze Base (shown above right)
Chrome Base (not shown)