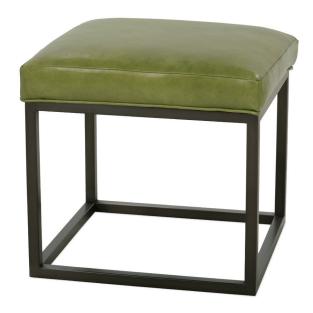

## Percy - Leather

Shown in leather KL-201-36. Gold Finish.

Shown in leather KL-201-36. Rubbed Bronze Finish.

N980-L-005 Cube Ottoman: L21 x D21 x H20 cm: L53 x D53 x H51

AVAIILABLE FINISHES
Gold Base (shown above left)
Rubbed Bronze Base (shown above right)
Chrome Base (not shown)