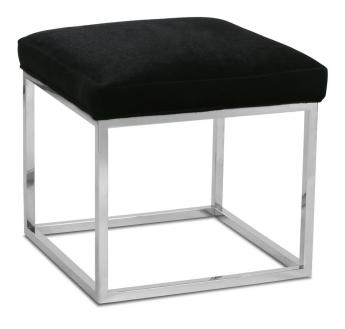

## **Percy**

Shown in fabric 13379-08. Chrome Finish.

Shown in fabric 13379-08. Gold Finish.

N980-005 Cube Ottoman: L21 x D21 x H20  $\,$  cm: L53 x D53 x H51

AVAIILABLE FINISHES Chrome Base (shown above left) Gold Base (shown above right) Rubbed Bronze Base (not shown)