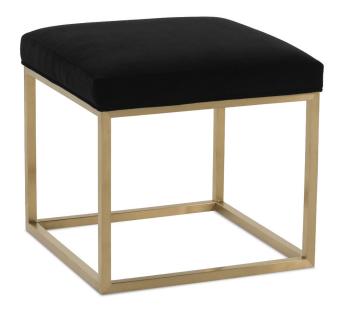

## **Percy**

Shown in fabric 13379-08. Chrome Finish.

Shown in fabric 13379-08. Gold Finish.

N980-005 Cube Ottoman: L21 x D21 x H20  $\,$  cm: L53 x D53 x H51

AVAIILABLE FINISHES Chrome Base (shown above left) Gold Base (shown above right) Rubbed Bronze Base (not shown)