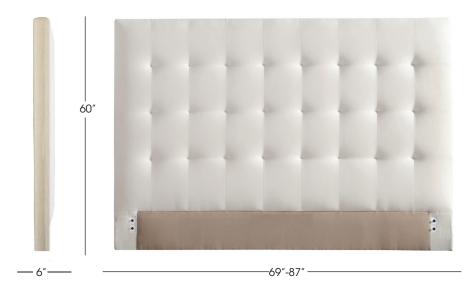

| EASTMAN    |                          |        |       |        |
|------------|--------------------------|--------|-------|--------|
| SKU        | DESCRIPTION              | LENGTH | DEPTH | HEIGHT |
| 180-60-QHB | 60" Queen Headboard ONLY | 69″    | 6″    | 60″    |
| 180-60-KHB | 60" King Headboard ONLY  | 87″    | 6″    | 60″    |
| 180-60-QBD | 60" Queen Bed COMPLETE   | 69″    | 90″   | 60″    |
| 180-60-KBD | 60" King Bed COMPLETE    | 87″    | 90″   | 60″    |
|            | Queen Footboard          | 69″    | 5″    | 11″    |
|            | King Footboard           | 87″    | 5″    | 11″    |