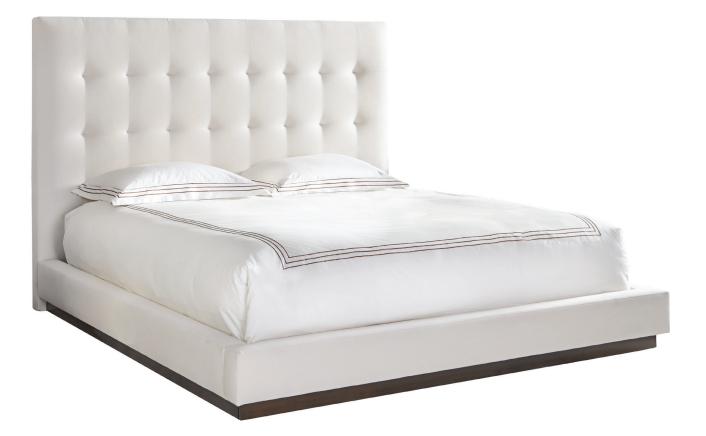

## Eastman

This is a suggested fabric application and wood finish. Fabrics shown are subject to change. Sizes and Dimensions will vary from piece to piece due to the individual hand craftsmanship used in every style we produce. All furniture style names are for internal reference only, not intended for commercial use.

| EASTMAN    |                          |        |       |        |
|------------|--------------------------|--------|-------|--------|
| SKU        | DESCRIPTION              | LENGTH | DEPTH | HEIGHT |
| 180-60-QHB | 60" Queen Headboard ONLY | 69″    | 6″    | 60″    |
| 180-60-KHB | 60" King Headboard ONLY  | 87″    | 6″    | 60″    |
| 180-60-QBD | 60" Queen Bed COMPLETE   | 69″    | 90″   | 60″    |
| 180-60-KBD | 60" King Bed COMPLETE    | 87″    | 90″   | 60″    |
|            | Queen Footboard          | 69″    | 5″    | 11″    |
|            | King Footboard           | 87″    | 5″    | 11″    |