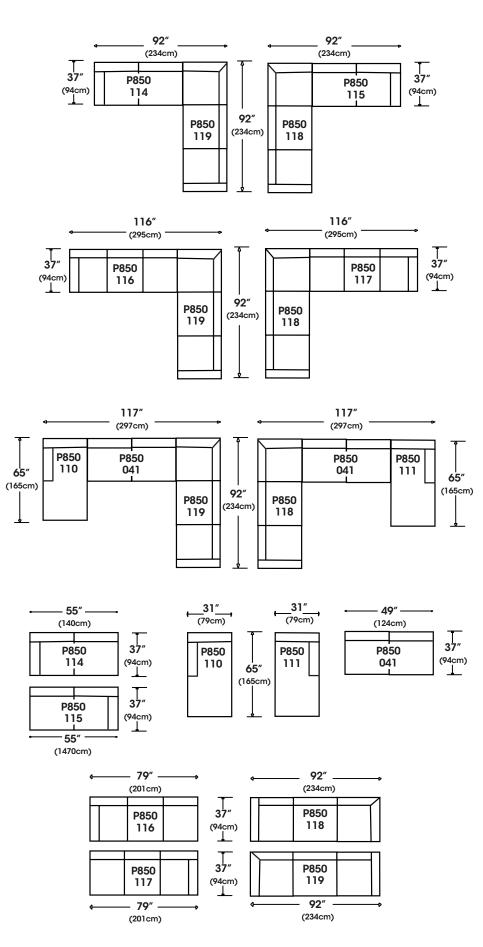

## **Landry Sectional**

Shown in fabric and throw pillow fabric 15863-56. Latte wood finish.

Overall Height: 36" Seat Height: 22" Seat Depth: 22" Arm Height: 25"

| Standard Features                           | P850-041<br>Large Armless | P850-110/111<br>Right/Left Chaise | P850-114/115<br>Right/Left Two<br>Seated End | P850-116/117<br>Right/Left Three<br>Seated End | P850-118/119<br>Right/Left Three Seated<br>End w/ Corner |
|---------------------------------------------|---------------------------|-----------------------------------|----------------------------------------------|------------------------------------------------|----------------------------------------------------------|
| Loose Pillow Back                           | 1                         | 1                                 | 1                                            | 1                                              | 1                                                        |
| One 20" Welted Down-Blend Throw Pillow (TP) | N/A                       | ✓                                 | 1                                            | 1                                              | ✓ (2)                                                    |
| Wooden Leg Finish Choices                   | 1                         | 1                                 | 1                                            | 1                                              | 1                                                        |
| 300CC Cushion                               | 1                         | 1                                 | 1                                            | 1                                              | 1                                                        |
| Suspension System                           | sinuous                   | sinuous                           | sinuous                                      | sinuous                                        | sinuous                                                  |
| Options - See Price List for Prices         |                           |                                   |                                              |                                                |                                                          |
| Extra Pillows(XP)                           | N/A                       | <i>√</i>                          | 1                                            | 1                                              | 1                                                        |
| Fitted Arm Covers                           | N/A                       | 1                                 | 1                                            | 1                                              | 1                                                        |
| Feather Soft Cushion Package                | 1                         | 1                                 | 1                                            | 1                                              | 1                                                        |
| Extra Firm Cushion                          | 1                         | 1                                 | 1                                            | 1                                              | 1                                                        |

Pattern Availability: RG, PS, NM, RS

This is a suggested application. Application is subject to change.

Sizes and Dimensions will vary from piece to piece due to the individual hand craftsmanship used in every style we produce.