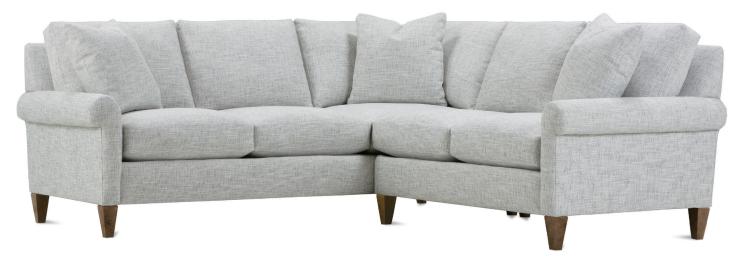

## **Landry Sectional**

Shown in fabric and throw pillow fabric 15863-56. Latte wood finish.

Overall Height: 36" Seat Height: 22" Seat Depth: 22" Arm Height: 25"

| Standard Features                           | P850-041<br>Large Armless | P850-110/111<br>Right/Left Chaise | P850-114/115<br>Right/Left Two<br>Seated End | P850-116/117<br>Right/Left Three<br>Seated End | P850-118/119<br>Right/Left Three Seated<br>End w/ Corner |
|---------------------------------------------|---------------------------|-----------------------------------|----------------------------------------------|------------------------------------------------|----------------------------------------------------------|
| Loose Pillow Back                           | 1                         | 1                                 | 1                                            | 1                                              | 1                                                        |
| One 20" Welted Down-Blend Throw Pillow (TP) | N/A                       | ✓                                 | 1                                            | 1                                              | ✓ (2)                                                    |
| Wooden Leg Finish Choices                   | 1                         | 1                                 | 1                                            | 1                                              | 1                                                        |
| 300CC Cushion                               | 1                         | 1                                 | 1                                            | 1                                              | 1                                                        |
| Suspension System                           | sinuous                   | sinuous                           | sinuous                                      | sinuous                                        | sinuous                                                  |
| Options - See Price List for Prices         |                           |                                   |                                              |                                                |                                                          |
| Extra Pillows(XP)                           | N/A                       | <i>√</i>                          | 1                                            | 1                                              | 1                                                        |
| Fitted Arm Covers                           | N/A                       | 1                                 | 1                                            | 1                                              | 1                                                        |
| Feather Soft Cushion Package                | 1                         | 1                                 | 1                                            | 1                                              | 1                                                        |
| Extra Firm Cushion                          | 1                         | 1                                 | 1                                            | 1                                              | 1                                                        |

## **Landry Sectional**