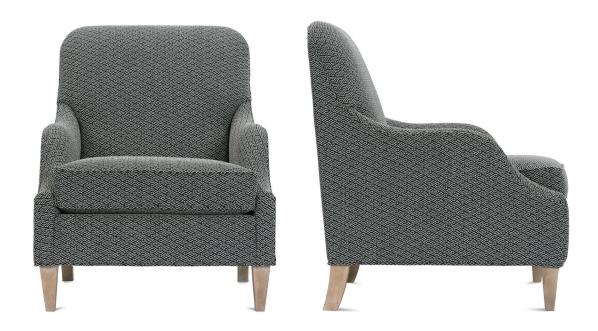

## Laine

Shown in fabric 104NL-08. Washed oak wood finish.

K301-000 Chair: L29" x D33" x H37" cm: L74 x D84 x H94

K30-000 Ottoman (not shown): L25" x D21" x H18" cm: L64 x D53 x H46

Seat Height: 20" Seat Depth: 23" Arm Height: 21" Width Between Arms: 22"

| Standard Features                   | K301-000 | K30-000  |
|-------------------------------------|----------|----------|
| Tight Back                          | <b>✓</b> | N/A      |
| 300CC Cushion (MFC)                 | 1        | <b>√</b> |
| Wooden Leg Finish Choices           | ✓        | ✓        |
| Suspension System                   | sinuous  | sinuous  |
| Options — See Price List for Prices |          |          |
| Feather Soft Cushion Package        | ✓        | ✓        |
| M850 Cushion (MSC)                  | 1        | ✓        |