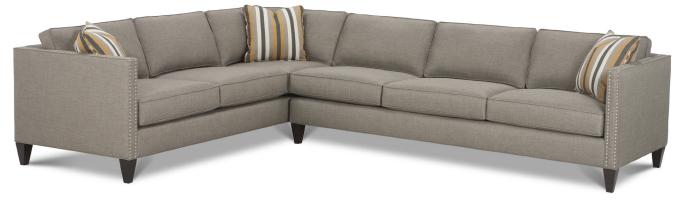

## **Mitchell Sectional**

Shown in fabric 28721-04, toss pillow fabric 23479-33, pewter nailhead, tapered leg. Espresso wood finish.

Overall Height: 34" Seat Height: 20" Seat Depth: 23" Arm Height: 28"

| Standard Features                           | N220-010<br>Corner | N220-011<br>Wedge | N220-041<br>Armless<br>Loveseat | N220-061<br>Armless<br>Chair | N220-110<br>Right Seat<br>Chaise | N220-111<br>Left Seat<br>Chaise | N220-112<br>Right 1-seat<br>End |          | N220-114<br>Right 2-Seat<br>End |
|---------------------------------------------|--------------------|-------------------|---------------------------------|------------------------------|----------------------------------|---------------------------------|---------------------------------|----------|---------------------------------|
| Loose Back                                  | 1                  | 1                 | 1                               | 1                            | 1                                | 1                               | 1                               | ✓        | 1                               |
| One 18" Contrasting Down Blend Throw Pillow | 1                  | 1                 | N/A                             | N/A                          | 1                                | 1                               | 1                               | 1        | /                               |
| Wooden Leg Finish Choices                   | 1                  | 1                 | /                               | 1                            | 1                                | 1                               | 1                               | 1        | /                               |
| 300CC Cushion                               | /                  | 1                 | /                               | /                            | /                                | 1                               | 1                               | 1        | /                               |
| Suspension System                           | sinuous            | sinuous           | sinuous                         | sinuous                      | sinuous                          | sinuous                         | sinuous                         | sinuous  | sinuous                         |
| Options — See Price List for Prices         |                    |                   |                                 |                              |                                  |                                 |                                 |          |                                 |
| Tapered or Turned Leg                       | 1                  | 1                 | 1                               | /                            | 1                                | 1                               | 1                               | 1        | 1                               |
| Nailheads                                   | N/A                | N/A               | N/A                             | N/A                          | <b>✓</b>                         | <b>√</b>                        | 1                               | <b>√</b> | /                               |
| Fitted Arm Covers                           | N/A                | N/A               | N/A                             | N/A                          | /                                | 1                               | 1                               | /        | /                               |
| Contrast Welt                               | 1                  | 1                 | 1                               | 1                            | 1                                | 1                               | 1                               | 1        | /                               |
| Fringe                                      | 1                  | 1                 | N/A                             | N/A                          | 1                                | 1                               | 1                               | 1        | /                               |
| Feather Soft Cushion Package                | <b>√</b>           | 1                 | /                               | /                            | /                                | ✓                               | 1                               | /        | /                               |
| Extra Firm Cushion                          | /                  | 1                 | /                               | /                            | /                                | ✓                               | 1                               | 1        | /                               |
| M850 Cushion                                | 1                  | 1                 | 1                               | /                            | 1                                | 1                               | 1                               | 1        | 1                               |
| Sleeper Mattress Options Available          | N/A                | N/A               | N/A                             | N/A                          | N/A                              | N/A                             | N/A                             | N/A      | N/A                             |

| Standard Features                                                   | N220-115<br>Left 2-Seat<br>End | N220-116<br>Right 3-Seat<br>End |          | N220-118<br>Right 3-Seat<br>End w/ Corner | N220-119<br>Left 3-Seat<br>End w/ Corner | N220-122<br>Right 3-Seat<br>End w/ Queen | N220-123<br>Left 3-Seat<br>End w/ Queen |
|---------------------------------------------------------------------|--------------------------------|---------------------------------|----------|-------------------------------------------|------------------------------------------|------------------------------------------|-----------------------------------------|
| Loose Back                                                          | ✓                              | ✓                               | ✓        | ✓                                         | ✓                                        | 1                                        | 1                                       |
| One 18" Contrasting Down Blend Throw Pillow                         | <b>√</b>                       | <b>√</b>                        | <b>√</b> | <b>√</b> (2)                              | <b>√</b> (2)                             | 1                                        | /                                       |
| Wooden Leg Finish Choices                                           | <b>√</b>                       | <b>√</b>                        | /        | <b>√</b>                                  | ✓                                        | <b>√</b>                                 | <b>✓</b>                                |
| 300CC Cushion                                                       | <b>/</b>                       | <b>√</b>                        | /        | ✓                                         | ✓                                        | 1                                        | ✓                                       |
| Suspension System                                                   | sinuous                        | sinuous                         | sinuous  | sinuous                                   | sinuous                                  | N/A                                      | N/A                                     |
| Options — See Price List for Prices Tapered or Turned Leg Nailheads | √<br>√                         | √<br>√                          | <i>J</i> | ✓<br>✓                                    | √<br>✓                                   | <i>J</i>                                 | ✓<br>✓                                  |
| Fitted Arm Covers                                                   | <b>\</b>                       | <b>\</b>                        | <b>✓</b> | ✓                                         | 1                                        | /                                        | <b>✓</b>                                |
| Contrast Welt                                                       | <b>√</b>                       | <b>✓</b>                        | ✓        | ✓                                         | ✓                                        | ✓                                        | ✓                                       |
| Fringe                                                              | ✓                              | ✓                               | ✓        | ✓                                         | ✓                                        | ✓                                        | ✓                                       |
| Feather Soft Cushion Package                                        | <b>√</b>                       | <b>√</b>                        | <b>√</b> | 1                                         | <b>√</b>                                 | 1                                        | /                                       |
| Extra Firm Cushion                                                  | <b>✓</b>                       | <b>✓</b>                        | ✓        | ✓                                         | ✓                                        | 1                                        | ✓                                       |
| M850 Cushion                                                        | ✓                              | ✓                               | ✓        | ✓                                         | ✓                                        | <b>✓</b>                                 | <b>√</b>                                |
| Sleeper Mattress Options Available                                  | N/A                            | N/A                             | N/A      | N/A                                       | N/A                                      | 1                                        | 1                                       |