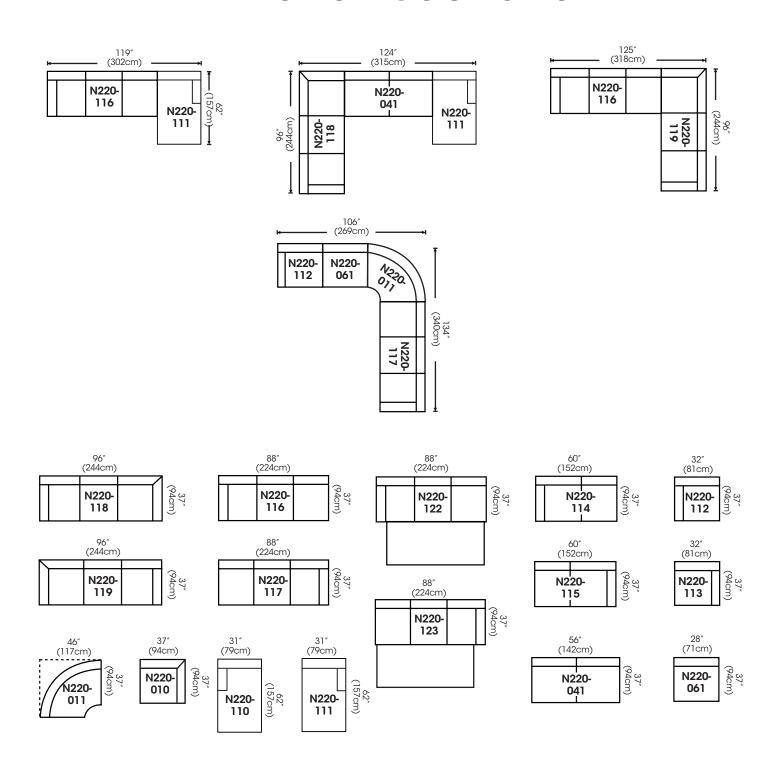

## **Mitchell Sectional**

Shown in fabric 28721-04, toss pillow fabric 23479-33, pewter nailhead, tapered leg. Espresso wood finish.

Overall Height: 34" Seat Height: 20" Seat Depth: 23" Arm Height: 28"

| Standard Features                           | N220-010<br>Corner | N220-011<br>Wedge | N220-041<br>Armless<br>Loveseat | N220-061<br>Armless<br>Chair | N220-110<br>Right Seat<br>Chaise | N220-111<br>Left Seat<br>Chaise | N220-112<br>Right 1-seat<br>End |          | N220-114<br>Right 2-Seat<br>End |
|---------------------------------------------|--------------------|-------------------|---------------------------------|------------------------------|----------------------------------|---------------------------------|---------------------------------|----------|---------------------------------|
| Loose Back                                  | 1                  | 1                 | 1                               | 1                            | 1                                | 1                               | 1                               | ✓        | 1                               |
| One 18" Contrasting Down Blend Throw Pillow | 1                  | 1                 | N/A                             | N/A                          | 1                                | 1                               | 1                               | 1        | /                               |
| Wooden Leg Finish Choices                   | 1                  | 1                 | /                               | 1                            | 1                                | 1                               | 1                               | 1        | /                               |
| 300CC Cushion                               | /                  | 1                 | /                               | /                            | /                                | 1                               | 1                               | 1        | /                               |
| Suspension System                           | sinuous            | sinuous           | sinuous                         | sinuous                      | sinuous                          | sinuous                         | sinuous                         | sinuous  | sinuous                         |
| Options — See Price List for Prices         |                    |                   |                                 |                              |                                  |                                 |                                 |          |                                 |
| Tapered or Turned Leg                       | 1                  | 1                 | 1                               | /                            | 1                                | 1                               | 1                               | 1        | 1                               |
| Nailheads                                   | N/A                | N/A               | N/A                             | N/A                          | <b>✓</b>                         | <b>√</b>                        | 1                               | <b>√</b> | /                               |
| Fitted Arm Covers                           | N/A                | N/A               | N/A                             | N/A                          | /                                | 1                               | 1                               | /        | /                               |
| Contrast Welt                               | 1                  | 1                 | 1                               | 1                            | 1                                | 1                               | 1                               | 1        | /                               |
| Fringe                                      | 1                  | 1                 | N/A                             | N/A                          | 1                                | 1                               | 1                               | 1        | /                               |
| Feather Soft Cushion Package                | <b>√</b>           | 1                 | /                               | /                            | /                                | ✓                               | 1                               | /        | /                               |
| Extra Firm Cushion                          | /                  | 1                 | /                               | /                            | /                                | ✓                               | 1                               | 1        | /                               |
| M850 Cushion                                | 1                  | 1                 | 1                               | /                            | 1                                | 1                               | 1                               | 1        | 1                               |
| Sleeper Mattress Options Available          | N/A                | N/A               | N/A                             | N/A                          | N/A                              | N/A                             | N/A                             | N/A      | N/A                             |

| Standard Features                                                   | N220-115<br>Left 2-Seat<br>End | N220-116<br>Right 3-Seat<br>End |          | N220-118<br>Right 3-Seat<br>End w/ Corner | N220-119<br>Left 3-Seat<br>End w/ Corner | N220-122<br>Right 3-Seat<br>End w/ Queen | N220-123<br>Left 3-Seat<br>End w/ Queen |
|---------------------------------------------------------------------|--------------------------------|---------------------------------|----------|-------------------------------------------|------------------------------------------|------------------------------------------|-----------------------------------------|
| Loose Back                                                          | ✓                              | ✓                               | ✓        | ✓                                         | ✓                                        | 1                                        | 1                                       |
| One 18" Contrasting Down Blend Throw Pillow                         | <b>√</b>                       | <b>√</b>                        | <b>√</b> | <b>√</b> (2)                              | <b>√</b> (2)                             | 1                                        | /                                       |
| Wooden Leg Finish Choices                                           | <b>√</b>                       | <b>√</b>                        | /        | <b>√</b>                                  | ✓                                        | <b>√</b>                                 | <b>✓</b>                                |
| 300CC Cushion                                                       | <b>/</b>                       | <b>√</b>                        | /        | ✓                                         | ✓                                        | 1                                        | ✓                                       |
| Suspension System                                                   | sinuous                        | sinuous                         | sinuous  | sinuous                                   | sinuous                                  | N/A                                      | N/A                                     |
| Options — See Price List for Prices Tapered or Turned Leg Nailheads | √<br>√                         | √<br>√                          | <i>J</i> | ✓<br>✓                                    | √<br>✓                                   | <i>J</i>                                 | ✓<br>✓                                  |
| Fitted Arm Covers                                                   | <b>\</b>                       | <b>\</b>                        | <b>✓</b> | ✓                                         | 1                                        | /                                        | <b>✓</b>                                |
| Contrast Welt                                                       | <b>√</b>                       | <b>✓</b>                        | ✓        | ✓                                         | ✓                                        | ✓                                        | ✓                                       |
| Fringe                                                              | ✓                              | ✓                               | ✓        | ✓                                         | ✓                                        | ✓                                        | ✓                                       |
| Feather Soft Cushion Package                                        | <b>√</b>                       | <b>√</b>                        | <b>√</b> | 1                                         | <b>√</b>                                 | 1                                        | /                                       |
| Extra Firm Cushion                                                  | <b>✓</b>                       | <b>✓</b>                        | ✓        | ✓                                         | ✓                                        | 1                                        | ✓                                       |
| M850 Cushion                                                        | ✓                              | ✓                               | ✓        | ✓                                         | ✓                                        | <b>✓</b>                                 | <b>√</b>                                |
| Sleeper Mattress Options Available                                  | N/A                            | N/A                             | N/A      | N/A                                       | N/A                                      | 1                                        | 1                                       |