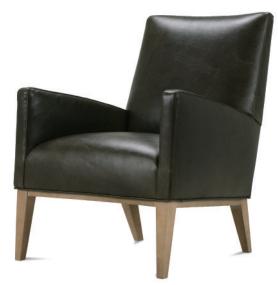

## McLane

Shown in fabric 15026-23. Antique black wood finish.

Shown in leather KL204-31. Washed oak wood finish.

## P860-006 Chair: L29 x D34 x H37 cm: L74 x D86 x H94

P860-L-006 Chair: L29 x D34 x H37 cm: L74 x D86 x H94

Seat Height 19" Seat Depth 21" Arm Height 25" Width Between Arms 21"

| Standard Features                   | P860-006 | P860-L-006 |
|-------------------------------------|----------|------------|
| Tight Cushion                       | 1        | 1          |
| Suspension System                   | sinuous  | sinuous    |
| Wooden Leg Finish Choices           | 1        | 1          |
| Options - See Price List for Prices |          |            |
| Nailhead Trim                       | 1        | 1          |
| Fitted Arm Covers                   | 1        | 1          |