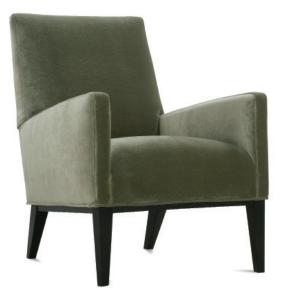

## McLane

Shown in fabric 15026-23. Antique black wood finish.

Shown in leather KL204-31. Washed oak wood finish.

## P860-006 Chair: L29 x D34 x H37 cm: L74 x D86 x H94

P860-L-006 Chair: L29 x D34 x H37 cm: L74 x D86 x H94

Seat Height 19" Seat Depth 21" Arm Height 25" Width Between Arms 21"

| Standard Features                   | P860-006 | P860-L-006 |
|-------------------------------------|----------|------------|
| Tight Cushion                       | 1        | 1          |
| Suspension System                   | sinuous  | sinuous    |
| Wooden Leg Finish Choices           | 1        | 1          |
| Options - See Price List for Prices |          |            |
| Nailhead Trim                       | 1        | 1          |
| Fitted Arm Covers                   | 1        | 1          |