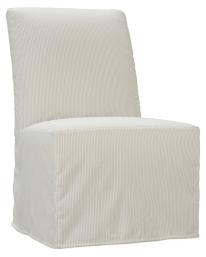

P900-SLIP-501 Slip Dining Arm Chair\*

L26 x D31 x H39

cm: L66 x D79 x H99

P900-SLIP-502 Slip Dining Arm Chair

with Caster\*\*

P900-SLIP-505 Slip Dining Armless Chair

L25 x D31 x H38 cm: L64 x D79 x H99

P900-SLIP-510 Slip Dining Banquette

L62 x D31 x H38 cm: L158 x D79 x H99

P900-SLIP-506 Slip Dining Armless Chair

with Caster\*\*

Seat Height 20" Seat Depth 20" \*Arm Height 24"

| Standard Features      | P900-SLIP-501 | P900-SLIP-502 | P900-SLIP-505 | P900-SLIP-506 | P900-SLIP-510 |
|------------------------|---------------|---------------|---------------|---------------|---------------|
| Tight Back             | ✓             | ✓             | 1             | ✓             | 1             |
| Suspension System      | sinuous       | sinuous       | sinuous       | sinuous       | sinuous       |
| Tight Seat             | 1             | ✓             | /             | ✓             | 1             |
| Brass or Pewter Caster | N/A           | 1             | N/A           | /             | N/A           |