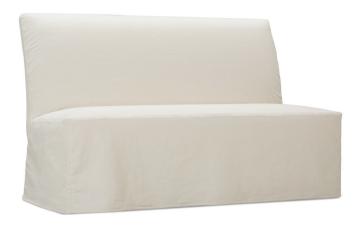

## Finch Slip

P900-SLIP-502 shown in fabric SA107-88. Brass casters.

P900-SLIP-505 shown in fabric SA107-47.

P900-SLIP-510 shown in fabric 16244-22. NM and RS fabric types will have a seam running down the middle of the banquette.

P900-SLIP-501 Slip Dining Arm Chair\*

L26 x D31 x H39

cm: L66 x D79 x H99

P900-SLIP-502 Slip Dining Arm Chair

with Caster\*\*

P900-SLIP-505 Slip Dining Armless Chair

L25 x D31 x H38 cm: L64 x D79 x H99

P900-SLIP-510 Slip Dining Banquette

L62 x D31 x H38 cm: L158 x D79 x H99

P900-SLIP-506 Slip Dining Armless Chair

with Caster\*\*

Seat Height 20" Seat Depth 20" \*Arm Height 24"

| Standard Features      | P900-SLIP-501 | P900-SLIP-502 | P900-SLIP-505 | P900-SLIP-506 | P900-SLIP-510 |
|------------------------|---------------|---------------|---------------|---------------|---------------|
| Tight Back             | ✓             | ✓             | 1             | ✓             | 1             |
| Suspension System      | sinuous       | sinuous       | sinuous       | sinuous       | sinuous       |
| Tight Seat             | 1             | ✓             | /             | ✓             | 1             |
| Brass or Pewter Caster | N/A           | 1             | N/A           | /             | N/A           |