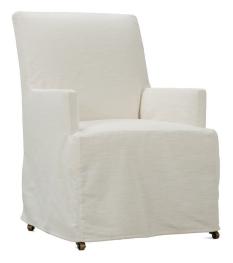

## Finch Slip

P900-SLIP-502 shown in fabric SA107-88. Brass casters.

P900-SLIP-505 shown in fabric SA107-47.

P900-SLIP-510 shown in fabric 16244-22. NM and RS fabric types will have a seam running down the middle of the banquette.

P900-SLIP-501 Slip Dining Arm Chair\*

L26 x D31 x H39

cm: L66 x D79 x H99

P900-SLIP-502 Slip Dining Arm Chair

with Caster\*\*

P900-SLIP-505 Slip Dining Armless Chair

L25 x D31 x H38 cm: L64 x D79 x H99

P900-SLIP-510 Slip Dining Banquette