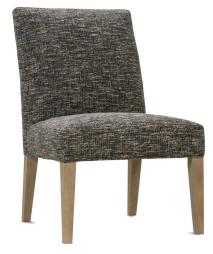

## Finch

P900-501 shown in fabric 13156-60. Washed oak wood finish..

P900-505 shown in fabric 19918-66. Washed oak wood finish

P900-510 shown in fabric 16244-22. Washed oak wood finish. NM and RS fabric types will have a seam running down the middle of the banquette.

## P900-505 Dining Armless Chair

L25 x D31 x H38 cm: L64 x D79 x H99 P900-510 Dining Banquette

L62 x D31 x H38 cm: L158 x D79 x H99

Seat Height 20" Seat Depth 20" \*Arm Height 24"

| Standard Features         | P900-501 | P900-505 | P900-510 |
|---------------------------|----------|----------|----------|
| Tight Back                | 1        | 1        | 1        |
| Suspension System         | sinuous  | sinuous  | sinuous  |
| Tight Seat                | ✓ ✓      | 1        | 1        |
| Wooden Leg Finish Options | ✓ ✓      | 1        | 1        |