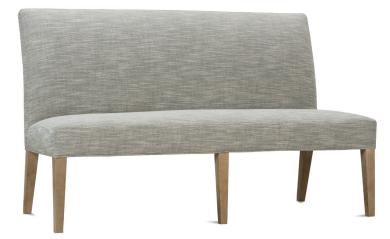

## Finch

P900-501 shown in fabric 13156-60. Washed oak wood finish..

P900-505 shown in fabric 19918-66. Washed oak wood finish

P900-510 shown in fabric 16244-22. Washed oak wood finish. NM and RS fabric types will have a seam running down the middle of the banquette.

## P900-505 Dining Armless Chair

L25 x D31 x H38 cm: L64 x D79 x H99 P900-510 Dining Banquette

L62 x D31 x H38 cm: L158 x D79 x H99

Seat Height 20" Seat Depth 20" \*Arm Height 24"

| Standard Features         | P900-501 | P900-505 | P900-510 |
|---------------------------|----------|----------|----------|
| Tight Back                | 1        | 1        | 1        |
| Suspension System         | sinuous  | sinuous  | sinuous  |
| Tight Seat                | ✓ ✓      | 1        | 1        |
| Wooden Leg Finish Options | ✓ ✓      | 1        | 1        |