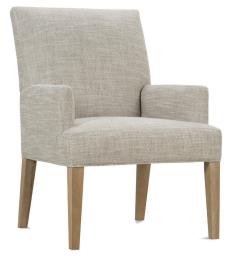

## Finch

P900-501 shown in fabric 13156-60. Washed oak wood finish..

P900-505 shown in fabric 19918-66. Washed oak wood finish

P900-510 shown in fabric 16244-22. Washed oak wood finish. NM and RS fabric types will have a seam running down the middle of the banquette.

P900-501 Dining Arm Chair\*

L26 x D31 x H39 cm: L66 x D79 x H99