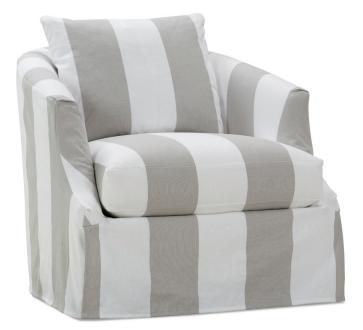

## **Emmerson Slip**

Shown in fabric 14170-10.

P801–SLIP-016 Chair: L31 x D37 x H35 cm: L79 x D94 x H89

Seat Height 20" Seat Depth 21" Arm Height 27" Width Between Arms 24"

| Standard Features                   | P801-SLIP-016 |
|-------------------------------------|---------------|
| Suspension System                   | sinuous       |
| Luxe Cushion                        | 1             |
| Down-Blend Back Pillow              | 1             |
| Options - See Price List for Prices |               |
| Extra-Firm Cushion                  | 1             |
| Cloud Cushion                       | 1             |