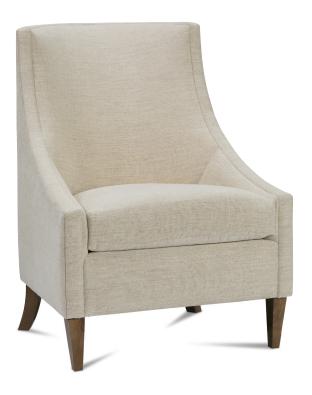

## Dixon

Shown in fabric 16537-28. Latte wood finish.

K141-000 Chair: L31 x D34 x H40 cm: L79 x D86 x H102

Seat Height: 21" Seat Depth: 22" Arm Height: 20"

| Standard Features         | K141-000 |
|---------------------------|----------|
| Tight Back                | 1        |
| Wooden Leg Finish Choices | 1        |
| Classic Cushion           | 1        |
| Suspension System         | sinuous  |