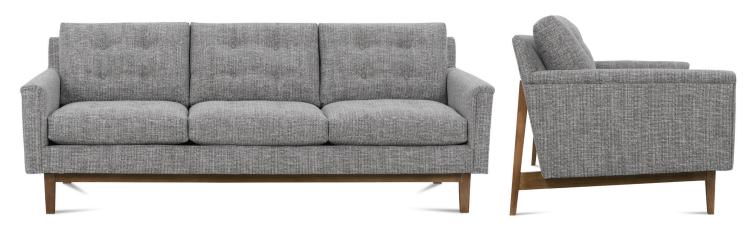

## Ethan

Shown in fabric 11598-10. Latte wood finish.

P160-002 Sofa: L86 x D37 x H35 cm: L218 x D94 x H90

Seat Height: 19" Seat Depth: 22" Arm Height: 24" Distance Between Arms: 76"

P160-006 Chair L32 x D37 x H35 cm: L81 x D94 x H90 P160-005 Ottoman L25 x D22 x H19 cm: L64 x D56 x H48

| Standard Features                   | P160-002 | P160-006 | P160-005 |
|-------------------------------------|----------|----------|----------|
| Loose Pillow Back                   | ✓        | ✓        | N/A      |
| Suspension System                   | sinuous  | sinuous  | webbing  |
| Wooden Leg Finish Choices           | ✓        | 1        | /        |
| Classic Cushion                     | 1        | ✓        | 1        |
| Options - See Price List for Prices |          |          |          |
| Classic XF Cushion                  | 1        | ✓        | N/A      |
| Fitted Arm Covers                   | ✓        | ✓        | N/A      |

Pattern Availability: RG, PS, NM, RS

This is a suggested fabric application and wood finish. Fabrics shown are subject to change.

Sizes and Dimensions will vary from piece to piece due to the individual hand craftsmanship used in every style we produce.